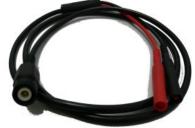

## **Test Leads LF-180**

BNC Probe- 4mm Male Banana connector test lead, Length 90 cm