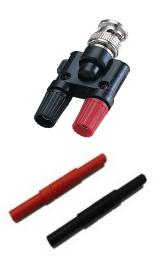

#### **CA-06**

BNC- Female 4mm Banana post adapter for receiving Signal output from CA-60 and able to be monitored by oscilloscope.