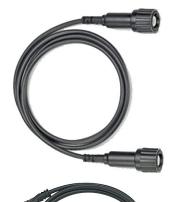

### **Test Leads TL-202**

BNC-BNC Coxial Cable Length 94 cm , Total  $\,$  104 cm  $\,$ 