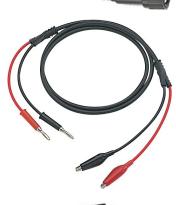

### **Test Leads TL-203**

Alligator-Banana plug Test Lead, Lead Length 86 cm, Total 122 cm