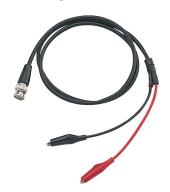

#### **Test Leads TL-201**

NC-Alligator Test Lead Cable Length 90 cm total 109 cm