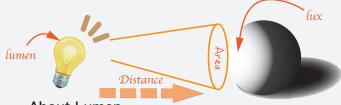

#### About Lumen

Lux is a unit that measures the brightness of light on the surface of an object, and it varies depending on the distance between the object and the light source.

In contrast, Lumen represents the total amount of light emitted by the light source itself, and this value remains constant regardless of distance.