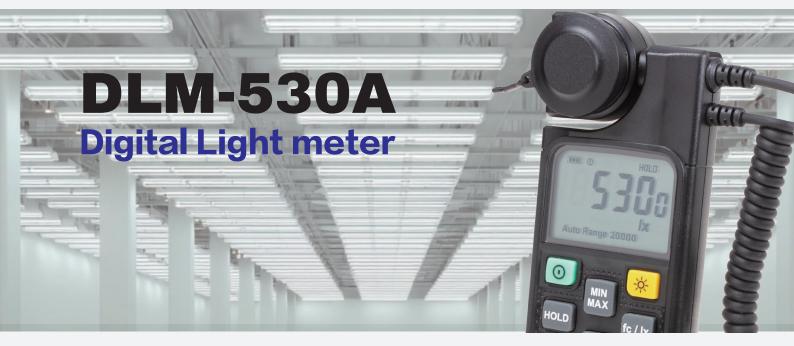

#### Ambient Lighting Measurement

The DLM-530A Digital Lux Meter helps verify whether the lighting environment meets required standards and user needs. It ensures sufficient illumination to reduce eye strain during reading and effectively improves concentration.

# Specification:

| Display Digits : | 1,999 count (3 1/2)         |
|------------------|-----------------------------|
| Lux :            | 0.0 ~ 199,900 lx (auto)     |
| Fc :             | 0.0 ~ 19,990 fc (AUTO)      |
| Accuracy :       | ±3%rdg, ±5dgts              |
| Response :       | 500ms                       |
| Battery :        | Size AA battery x 2         |
| Battery Life :   | 80 hours approx.            |
| Operating :      | 32 to 104 °F (0 to 40 °C)   |
| Storage :        | 14 to 140 °F (-10 to 60 °C) |
| Dimensions :     | 169 x 63 x 37 mm            |
| Weight :         | approx. 210 g               |
| APO :            | 30 minutes                  |