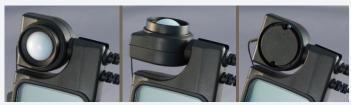

#### - Rotatable Sensor Design

The sensor can be rotated and fixed to face the desired direction, allowing users to quickly and conveniently measure light intensity from specific angles.