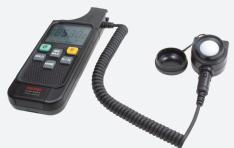

#### Ambient Lighting Measurement

The DLM-530A Digital Lux Meter helps verify whether the lighting environment meets required standards and user needs. It ensures sufficient illumination to reduce eye strain during reading and effectively improves concentration.

#### - Rotatable Sensor Design

The sensor can be rotated and fixed to face the desired direction, allowing users to quickly and conveniently measure light intensity from specific angles.